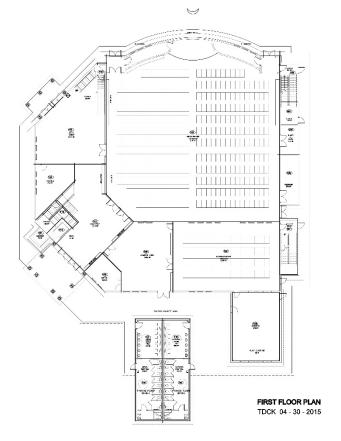

## First Floor Plan

| MEN'S PRAYER                                            | 8,161 SF                                       |
|---------------------------------------------------------|------------------------------------------------|
| WOMEN'S PRAYER                                          | 2,016 SF                                       |
| STAIR 2                                                 | 281 SF                                         |
| FIRE/R                                                  | 72 SF                                          |
| ELEC DATA                                               | 156 SF                                         |
| STORAGE                                                 | 276 SF                                         |
| STAIR 1                                                 | 320 SF                                         |
| NURSERY                                                 | 875 SF                                         |
| WOMENS LOSSY                                            | 1,085 SF                                       |
| OFFICE 1                                                | 248 SF                                         |
| MAIN LOBBY                                              | 1,240 SF                                       |
| ELEVATOR                                                | 84 SF                                          |
| STAIR 3                                                 | 180 SF                                         |
|                                                         |                                                |
| MEN'S LOBBY                                             | 1,260 SF                                       |
| MEN'S LOBBY<br>OFFICE 2                                 | 1,260 SF<br>394 SF                             |
|                                                         |                                                |
| OFFICE 2                                                | 394 SF                                         |
| OFFICE 2<br>STAIR 4                                     | 394 SF<br>200 SF                               |
| OFFICE 2<br>STAIR 4<br>M. WASH                          | 394 SF<br>200 SF<br>350 SF                     |
| OFFICE 2<br>STAIR 4<br>M. WASH<br>M. REST RM            | 394 SF<br>200 SF<br>300 SF<br>470 SF           |
| OFFICE 2<br>STAIR 4<br>M. WASH<br>M. REST RM<br>W. WASH | 394 SF<br>200 SF<br>300 SF<br>470 SF<br>300 SF |

TOTAL 1ST FLOOR 18,443 SF