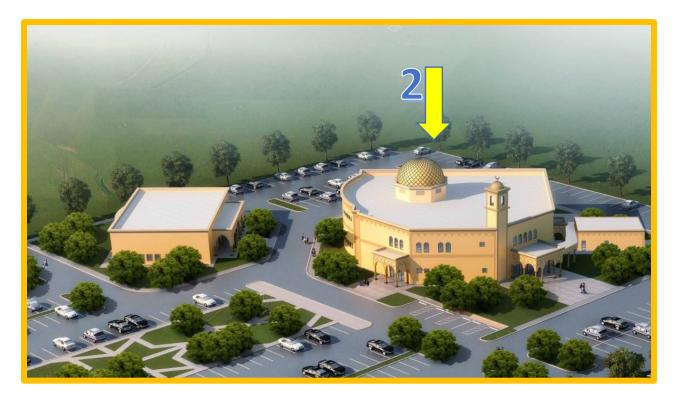

www.mcisonline.org

Attached here some blueprints of the building and table of expected expenses to finish the project insha' Allah.

| Phase One Expenses: Land | \$ 2,610,000 |
|--------------------------|--------------|
| Second Phase Expenses    | \$ 5,000,000 |
| Foundation Construction  | \$ 650,000   |
| Metal Structure          | \$ 652,000   |